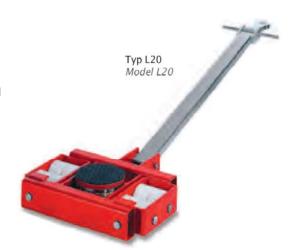

## Our heavy duty trolleys F/L20 and F/L30 for loads from 40 tons to 60 tons

- Extremely low in loading height: 180 mm
  All trolleys F/L20 to F/L60 are interchangeable due to identical loading height
- For increased stability, models F30 and bigger are equipped with two connecting rods
- Can be combined with special Tandem trolleys
- TL20/TL40/TL60, when 4-point support is needed. These special Tandem trolleys are made to order.

| Technische Daten<br>Technical data                                                    | L20             |
|---------------------------------------------------------------------------------------|-----------------|
| Artikelnummer item number                                                             | 11061           |
| Einbauhöhe /Zahl der Lastrollen (140x85 mm) loading height/no. of rollers (140x85 mm) | 180 mm/8        |
| Auflagefläche je Kassette contact surface per cassette                                | -               |
| Distanzstange verstellbar connecting rod, adjustable                                  | -               |
| Drehteller ø250 mm, Lenkwinkel swivel plate ø250 mm, steering angle                   | ±90°            |
| Lenkstange<br>steering rod                                                            | 1620 mm         |
| Außenmaße (L x B) overall dimensions (L x W)                                          | 747 x 800<br>mm |
| Eigengewicht tare weight                                                              | 170 kg          |
| Traglast load capacity                                                                | 200 kN (20 t)   |