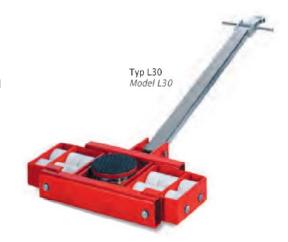

| Technische Daten<br>Technical data                                                    | L30             |
|---------------------------------------------------------------------------------------|-----------------|
| Artikelnummer item number                                                             | 11993           |
| Einbauhöhe /Zahl der Lastrollen (140x85 mm) loading height/no. of rollers (140x85 mm) | 180 mm/12       |
| Auflagefläche je Kassette contact surface per cassette                                | -               |
| Distanzstange verstellbar connecting rod, adjustable                                  | -               |
| Drehteller ø250 mm, Lenkwinkel swivel plate ø250 mm, steering angle                   | ±90°            |
| Lenkstange<br>steering rod                                                            | 1620 mm         |
| Außenmaße (L x B) overall dimensions (L x W)                                          | 820 x 952<br>mm |
| Eigengewicht tare weight                                                              | 214 kg          |
| Traglast load capacity                                                                | 300 kN (30 t)   |